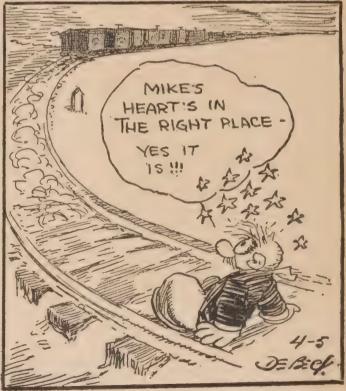

And his feelings for Spark Plug—well, they change from time to time. When Spark Plug wins a race, Barney loves him like a brother. But when Sparky loses, Barney always figures out how much he could get for him at a glue factory.